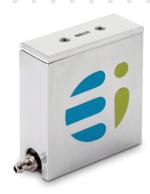

# WORLD'S SMALLEST MASS FLOW CONTROLLER

## OEM OR STAND ALONE USE

ECHO Instruments NEW mass flow controller model EMF 100, is worlds smallest MFC suitable for OEM or stand-alone use. The mass flow controller can be integrated in various analytical devices in many industries that demand precise flow measurements, such as pharmaceutical, medical, industrial, environmental and others. ECHO Instruments newest family member fills the missing gap between the production of complete analyzers and the individual components that can be implemented in other analytical devices.



# Features

- Ultra small;
- Lightweight;
- Easy installation;
- OEM or stand-alone use;
- Low power consumption;
- Quick response time;
- Single or multiple installation.



MFC EMF 100 + housing



Housing for MFC EMF 100

# **Applications**

- Suitable for hand held analytical instruments;
- Gas flow control in various gas analyzers;
- Gas flow control in gas mixing devices;
- Installation in gas pipings with low flow rates;
- Medical applications;
- Designed for occupational health, industrial hygene, environmental & workplace instruments.
- Respirometry systems;
- Applicable in aviation and space technology;
- Installation in drones and other autonomous vehicles.





MFC EMF 100\_RS-485



## **Dimensions**

### MFC EMF 100\_USB



#### MFC EMF 100\_USB + enclosure





## Specifications

• Flow range: 100 smL/min;

Accuracy: < 0.75 % full-scale;</li>

Repeatability: 0.2 % full-scale;

• Response time: Response time: < 1 s:

Connectivity: RS-485 / USB C;

Valve functionality: 2