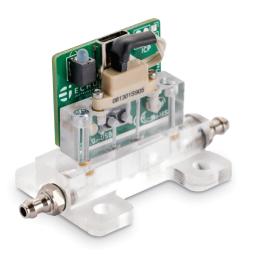

# WORLD'S SMALLEST MASS FLOW CONTROLLER

## OEM OR STAND ALONE USE

ECHO Instruments NEW mass flow controller model EMF 100, is worlds smallest MFC suitable for OEM or stand-alone use. The mass flow controller can be integrated in various analytical devices in many industries that demand precise flow measurements, such as pharmaceutical, medical, industrial, environmental and others. ECHO Instruments newest family member fills the missing gap between the production of complete analyzers and the individual components that can be implemented in other analytical devices.



# Features

- Ultra small;
- Lightweight;
- Easy installation;
- OEM or stand-alone use;
- Low power consumption;
- Quick response time;
- Single or multiple installation.



MFC EMF 100 + housing



Housing for MFC EMF 100

# **Applications**

- Suitable for hand held analytical instruments;
- Gas flow control in various gas analyzers;
- Gas flow control in gas mixing devices;
- Installation in gas pipings with low flow rates;
- Medical applications;
- Designed for occupational health, industrial hygene, environmental & workplace instruments.
- Respirometry systems;
- Applicable in aviation and space technology;
- Installation in drones and other autonomous vehicles.





MFC EMF 100\_RS-485



## **Dimensions**

### MFC EMF 100\_USB



#### MFC EMF 100\_USB + enclosure





## Specific