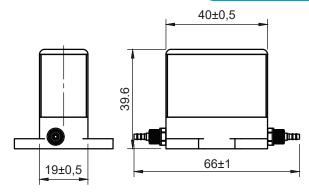

al devices.



# Features

- Ultra small;
- Lightweight;
- Easy installation;
- OEM or stand-alone use;
- Low power consumption;
- Quick response time;
- Single or multiple installation.



MFC EMF 100 + housing



Housing for MFC EMF 100

# **Applications**

- Suitable for hand held analytical instruments;
- Gas flow control in various gas analyzers;
- Gas flow control in gas mixing devices;
- Installation in gas pipings with low flow rates;
- Medical applications;
- Designed for occupational health, industrial hygene, environmental & workplace instruments.
- Respirometry systems;
- Applicable in aviation and space technology;
- Installation in drones and other autonomous vehicles.





MFC EMF 100\_RS-485



## **Dimensions**

### MFC EMF 100\_USB



#### MFC EMF 100\_USB + enclosure





## Specifications

• Flow range: 100 smL/min;

Accuracy: < 0.75 % full-scale;</li>

Repeatability: 0.2 % full-scale;

• Response time: Response time: < 1 s:

Connectivity: RS-485 / USB C;

Valve functionality: 2/2-way seat valve (NC);

• Sensor principle: differential pressure sensor;

• Housings: Stainless steel, metal, plastic, etc

• Applicable gases: Air, O<sub>2</sub>, N<sub>2</sub>, CO<sub>2</sub>, Ar, etc;

• Other gases and mixtures: on demand.





MFC EMF 100 bench



ECHO Instruments d.o.o.

Zeče 25

3210 Slovenske Konjice

Slovenia, EU

Phone: +386 (0)3 759 23 80

Email: info@echoinstruments.eu