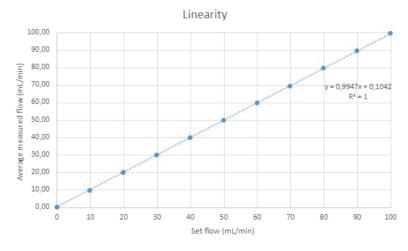

## Specifications

• Flow range: 100 smL/min;

Accuracy: < 0.75 % full-scale;</li>

Repeatability: 0.2 % full-scale;

• Response time: Response time: < 1 s:

Connectivity: RS-485 / USB C;

Valve functionality: 2/2-way seat valve (NC);