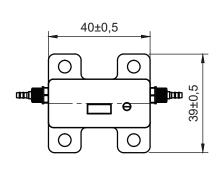

ical devices.



# Features

- Ultra small;
- Lightweight;
- Easy installation;
- OEM or stand-alone use;
- Low power consumption;
- Quick response time;
- Single or multiple installation.



MFC EMF 100 + housing



Housing for MFC EMF 100

# **Applications**

- Suitable for hand held analytical instruments;
- Gas flow control in various gas analyzers;
- Gas flow control in gas mixing devices;
- Installation in gas pipings with low flow rates;
- Medical applications;
- Designed for occupational health, industrial hygene, environmental & workplace instruments.
- Respirometry systems;
- Applicable in aviation and space technology;
- Installation in drones and other autonomous vehicles.





MFC EMF 100\_RS-485



## **Dimensions**

### MFC EMF 100\_USB



#### MFC EMF 100\_USB + enclosure





## Specifications

• Flow range: 100 smL/min;

Accuracy: < 0.75 % full-scale;</li>

Repeatability: 0.2 % full-scale;

• Response time: Response time: < 1 s:

Connectivity: RS-485 / USB C;

Valve functionality: 2/2-way seat valve (NC);

• Sensor principle: differential pressure sensor;

• Housings: Stainless steel, metal, plastic, etc

• Applicable gases: Air, O<sub>2</sub>, N<sub>2</sub>, CO<sub>2</sub>, Ar, etc;

• Other gases and mixtures: on demand.





MFC EMF 100 bench



ECHO Instruments d.o.o.

Zeče 25

3210 Slovenske Konjice

Slovenia, EU

Phone: +386 (0)3 759 23 80

Email: info@echoinstruments.eu