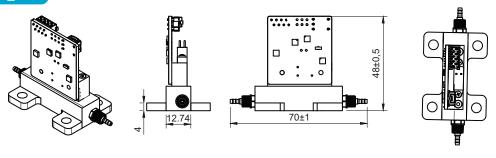

at can be implemented in other analytical devices.



# Features

- Ultra small;
- Lightweight;
- Easy installation;
- OEM or stand-alone use;
- Low power consumption;
- Quick response time;
- Single or multiple installation.



MFC EMF 100 + housing



Housing for MFC EMF 100

# **Applications**

- Suitable for hand held analytical instruments;
- Gas flow control in various gas analyzers;
- Gas flow control in gas mixing devices;
- Installation in gas pipings with low flow rates;
- Medical applications;
- Designed for occupational health, industrial hygene, environmental & workplace instruments.
- Respirometry systems;
- Applicable in aviation and space technology;
- Installation in drones and other autonomous vehicles.





MFC EMF 100\_RS-485



## **Dimensions**

### MFC EMF 100\_USB



#### MFC EMF 100\_USB + enclosure





## Specifications

• Flow range: 100 smL/min;

Accuracy: < 0.75 % full-scale;</li>

Repeatability: 0.2 % full-scale;

• Response time: Response time: < 1 s:

Connectivity: RS-485 / USB C;

Valve functionality: 2/2-way seat valve (NC);

• Sensor principle: differential pressure sensor;

• Housings: Stainless steel, metal, plastic, etc

• Applicable gases: Air, O<sub>2</sub>, N<sub>2</sub>, CO<sub>2</sub>, Ar, etc;

• Other gases and mixtures: on demand.





MFC EMF 100 bench



ECHO Instruments d.o.o.

Zeče 25

3210 Slovenske Konjice

Slovenia, EU

Phone: +386 (0)3 759 23 80

Email: info@echoinstruments.eu