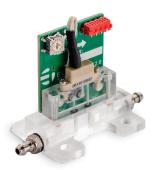

# Features

- Ultra small;
- Lightweight;
- Easy installation;
- OEM or stand-alone use;
- Low power consumption;
- Quick response time;
- Single or multiple installation.

MFC EMF 100 + housing

Housing for MFC EMF 100