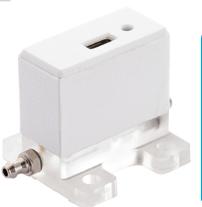

# Features

- Ultra small;
- Lightweight;
- Easy installation;
- OEM or stand-alone use;
- Low power consumption;
- Quick response time;
- Single or multiple installation.

MFC EMF 100 + housing

Housing for MFC EMF 100