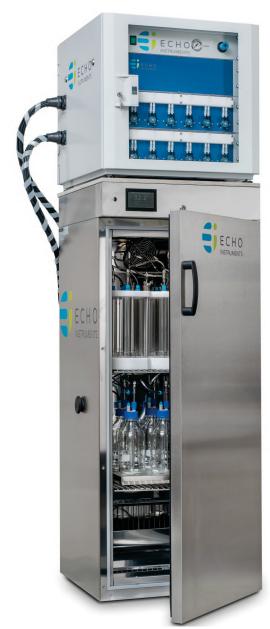

# NEW - MEASURING C13 ISOTOPE WITH ECHO RESPIROMETER

## ER RESPIROMETER + $\delta^{13}$ C ISOTOPE ANALYZER

NEW - CONNECT  $\delta^{13}$ C ISOTOPE ANALYZER TO ER RESPIROMETER FOR PRECISE ON-LINE BIODEGRADATION MEASUREMENTS

#### Features:

 $\delta^{13}$ C isotope analyzer e.g. 1

δ¹³C isotope analyzer e.g. 2

- MEASURING δC13 ISOTOPE ON-LINE;
- Software integration between analyzers;
- Biodegradation in compost;
- Biodegradation in soil;
- Biodegradation in fresh & waste waters;
- Biodegradation in marine waters;
- Biodegradation in sediments;
- Biodegradation in algae environment;
- Certification measurements:
- Modular and upgradable;
- Suitable for various applications;
- Customizable.