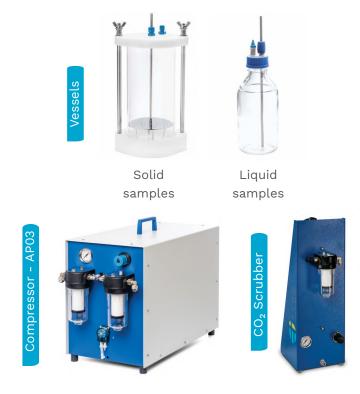

## Features:

- STAND ALONE CONTROLLER for connection to existing hardware (vessels, cabinets, etc);
- **COMPLETE SETUP** with vessels, thermostatic cabinet, air source, PC, etc;
- SUITABLE FOR R&D TESTS, SCREENING and RAPID TESTS;
- MODULAR DESIGN & UPGRADABLE;
- **NEW** Software with additional features;
- Different mixing options.