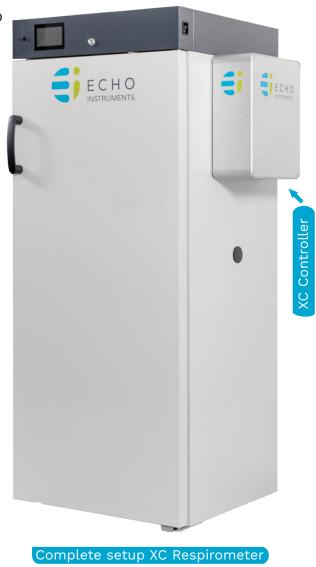

# **NEW - COMPACT XC RESPIROMETER**

# FOR SCREENING AND R&D MEASUREMENTS

NEW - COMPACT XC RESPIROMETER FOR SCREENING AND R&D MEASUREMENTS, CONNECTED TO EXISTING HARDWARE OR AS A COMPLETE SETUP

## Features:

- STAND ALONE CONTROLLER for connection to existing hardware (vessels, cabinets, etc);
- **COMPLETE SETUP** with vessels, thermostatic cabinet, air source, PC, etc;
- SUITABLE FOR R&D TESTS, SCREENING and RAPID TESTS;
- MODULAR DESIGN & UPGRADABLE;
- **NEW** Software with additional features;
- Different mixing options.